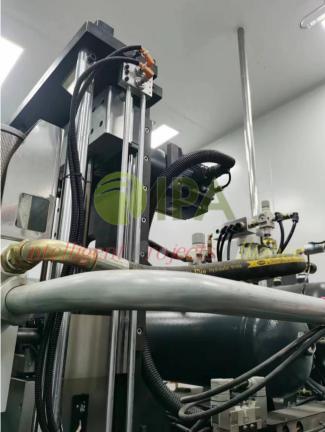

The capacity of each cavity reaches 1500 BPH.

- Linear Blow Molding Machine
- Chiller
- Electric Control System
- Capping Machine
- Conveyor
- Filler
- Labeler

3

The Blower is equipped with preform auto loading system to ensure fully automatic high efficiency