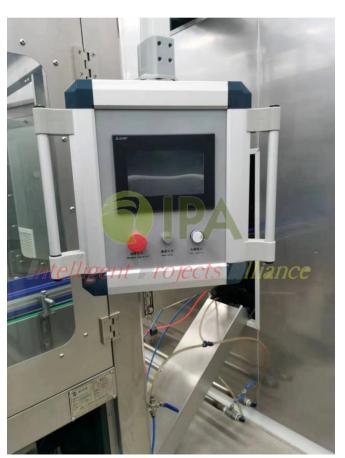

#### The Filler's

high precision filling nozzle ensures smooth, high speed flow.

The PET blow molding machine has a speedy, stable design, developed with advanced bottle blowing technology.

Automatic technology for reliable, easily accessible, environmental safe accuracy.