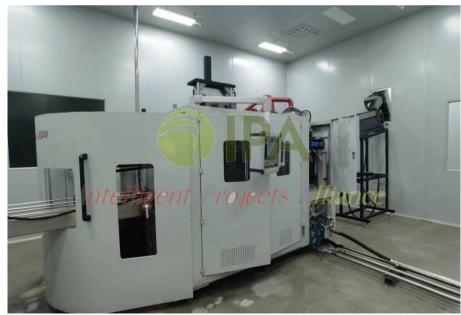

The capacity of each cavity reaches 1500 BPH.

- Linear Blow Molding Machine
- Chiller
- Electric Control System
- Capping Machine
- Conveyor
- Filler
- Labeler

3

The Blower is equipped with preform auto loading system to ensure fully automatic high efficiency

#### The Filler's

high precision filling nozzle ensures smooth, high speed flow.

The PET blow molding machine has a speedy, stable design, developed with advanced bottle blowing technology.

Automatic technology for reliable, easily accessible, environmental safe accuracy.