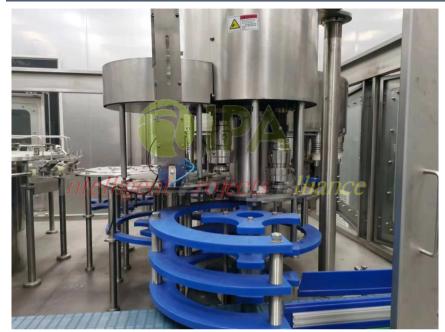

#### The Filler's

high precision filling nozzle ensures smooth, high speed flow.

The PET blow molding machine has a speedy, stable design, developed with advanced bottle blowing technology.

Automatic technology for reliable, easily accessible, environmental safe accuracy.

### **CAP Conveyor**

The high speed labeling machine provides high accuracy, reliable performance, easy to operate and look elegant appearance.

Europe

IPA s.r.l.

Via Giulio e Giacinto Sicuri, 60/A 43124 Parma PR - Italy Tel +39 347 7390806 info@ipa-eng.com