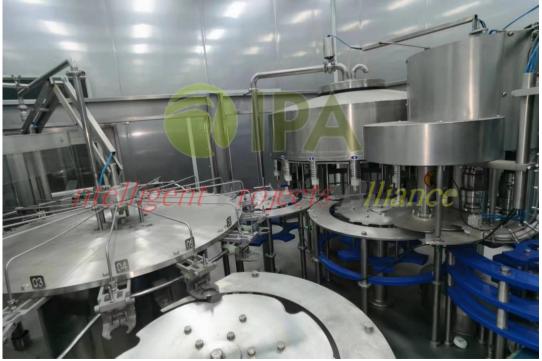

The capacity of each cavity reaches 1500 BPH.

- Linear Blow Molding Machine
- Chiller
- Electric Control System
- Capping Machine
- Conveyor
- Filler
- Labeler

3

The Blower is equipped with preform auto loading system to ensure fully automatic high efficiency

#### The Filler's

high precision filling nozzle ensures smooth, high speed flow.

The PET blow molding machine has a speedy, stable design, developed with advanced bottle blowing technology.

Automatic technology for reliable, easily accessible, environmental safe accuracy.

### **CAP Conveyor**

The high speed labeling machine provides high accuracy, reliable performance, easy to operate and look elegant appearance.

Europe

IPA s.r.l.

Via Giulio e Giacinto Sicuri, 60/A 43124 Parma PR - Italy Tel +39 347 7390806 info@ipa-eng.com