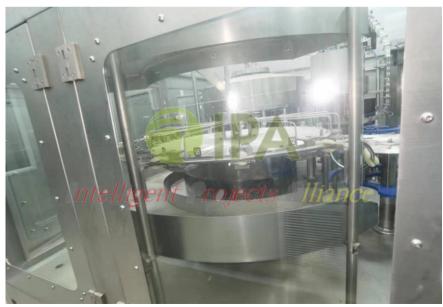

The capacity of each cavity reaches 1500 BPH.

- Linear Blow Molding Machine
- Chiller
- Electric Control System
- Capping Machine
- Conveyor
- Filler
- Labeler

3

The Blower is equipped with preform auto loading system to ensure fully automatic high efficiency

#### The Filler's

high precision filling nozzle ensures smooth, high speed flow.

The PET blow molding machine has a speedy, stable design, developed with advanced bottle blowing technology.

Automatic technology for reliable, easily accessible, environmental safe accuracy.