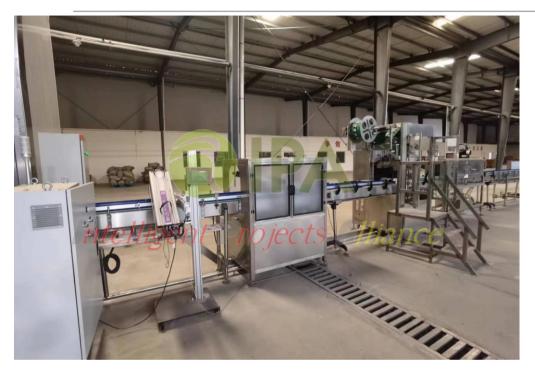

The capacity of each cavity reaches 1500 BPH.

- Linear Blow Molding Machine
- Chiller
- Electric Control System
- Capping Machine
- Conveyor
- Filler
- Labeler

3

The Blower is equipped with preform auto loading system to ensure fully automatic high efficiency

#### The Filler's

high precision filling nozzle ensures smooth, high speed flow.

The PET blow molding machine has a speedy, stable design, developed with advanced bottle blowing technology.

Automatic technology for reliable, easily accessible, environmental safe accuracy.

### **CAP Conveyor**

The high speed labeling machine provides high accuracy, reliable performance, easy to operate and look elegant appearance.

Europe

IPA s.r.l.

Via Giulio e Giacinto Sicuri, 60/A 43124 Parma PR - Italy Tel +39 347 7390806 info@ipa-eng.com