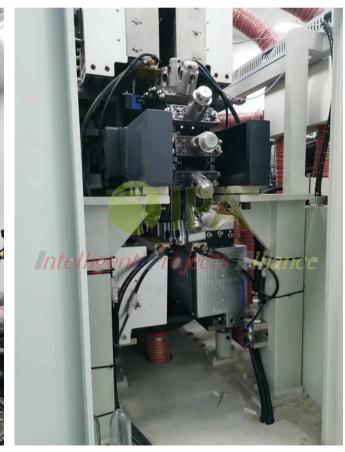

#### The Filler's

high precision filling nozzle ensures smooth, high speed flow.

The PET blow molding machine has a speedy, stable design, developed with advanced bottle blowing technology.

Automatic technology for reliable, easily accessible, environmental safe accuracy.