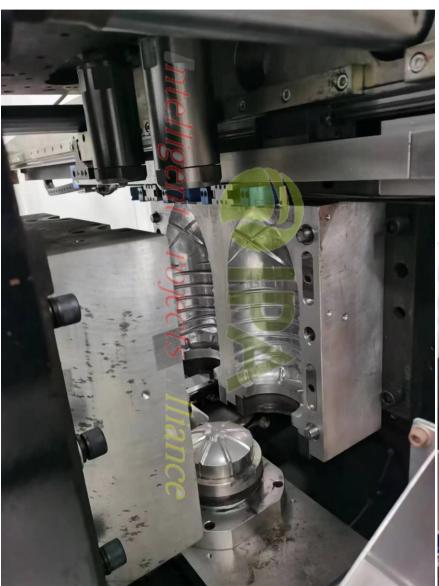

#### The Filler's

high precision filling nozzle ensures smooth, high speed flow.

The PET blow molding machine has a speedy, stable design, developed with advanced bottle blowing technology.

Automatic technology for reliable, easily accessible, environmental safe accuracy.