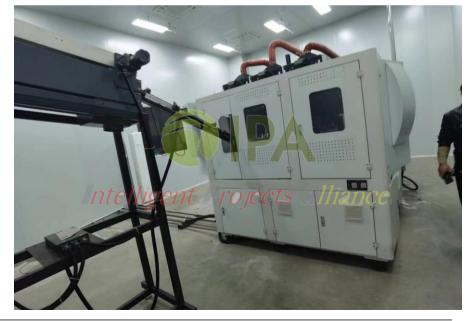

The capacity of each cavity reaches 1500 BPH.

- Linear Blow Molding Machine
- Chiller
- Electric Control System
- Capping Machine
- Conveyor
- Filler
- Labeler

3

The Blower is equipped with preform auto loading system to ensure fully automatic high efficiency

#### The Filler's

high precision filling nozzle ensures smooth, high speed flow.

The PET blow molding machine has a speedy, stable design, developed with advanced bottle blowing technology.

Automatic technology for reliable, easily accessible, environmental safe accuracy.