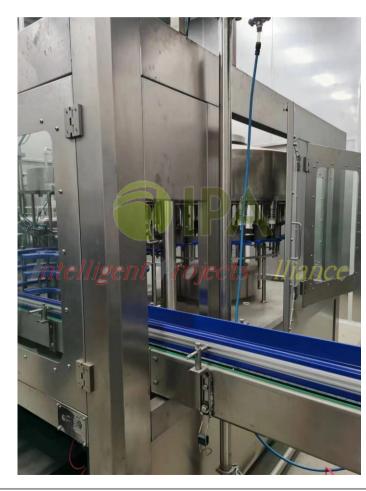

The capacity of each cavity reaches 1500 BPH.

- Linear Blow Molding Machine
- Chiller
- Electric Control System
- Capping Machine
- Conveyor
- Filler
- Labeler

3

The Blower is equipped with preform auto loading system to ensure fully automatic high efficiency

#### The Filler's

high precision filling nozzle ensures smooth, high speed flow.

The PET blow molding machine has a speedy, stable design, developed with advanced bottle blowing technology.

Automatic technology for reliable, easily accessible, environmental safe accuracy.