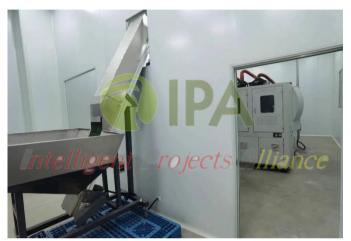

The capacity of each cavity reaches 1500 BPH.

- Linear Blow Molding Machine
- Chiller
- Electric Control System
- Capping Machine
- Conveyor
- Filler
- Labeler

3

The Blower is equipped with preform auto loading system to ensure fully automatic high efficiency