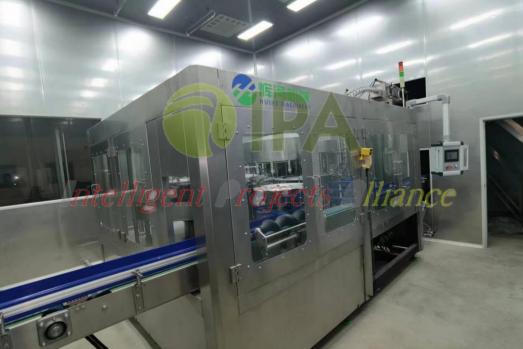

The capacity of each cavity reaches 1500 BPH.

- Linear Blow Molding Machine
- Chiller
- Electric Control System
- Capping Machine
- Conveyor
- Filler
- Labeler

3

The Blower is equipped with preform auto loading system to ensure fully automatic high efficiency