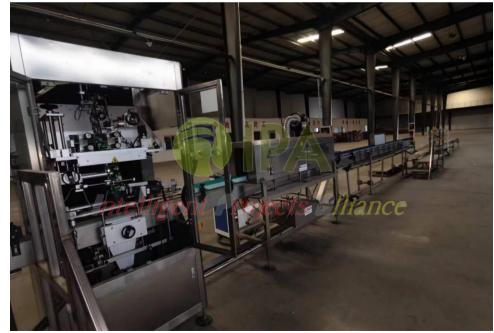

The capacity of each cavity reaches 1500 BPH.

- Linear Blow Molding Machine
- Chiller
- Electric Control System
- Capping Machine
- Conveyor
- Filler
- Labeler

3

The Blower is equipped with preform auto loading system to ensure fully automatic high efficiency

#### The Filler's

high precision filling nozzle ensures smooth, high speed flow.

The PET blow molding machine has a speedy, stable design, developed with advanced bottle blowing technology.

Automatic technology for reliable, easily accessible, environmental safe accuracy.

### **CAP Conveyor**

The high speed labeling machine provides high accuracy, reliable performance, easy to operate and look elegant appearance.

Europe

IPA s.r.l.

Via Giulio e Giacinto Sicuri, 60/A 43124 Parma PR - Italy Tel +39 347 7390806 info@ipa-eng.com